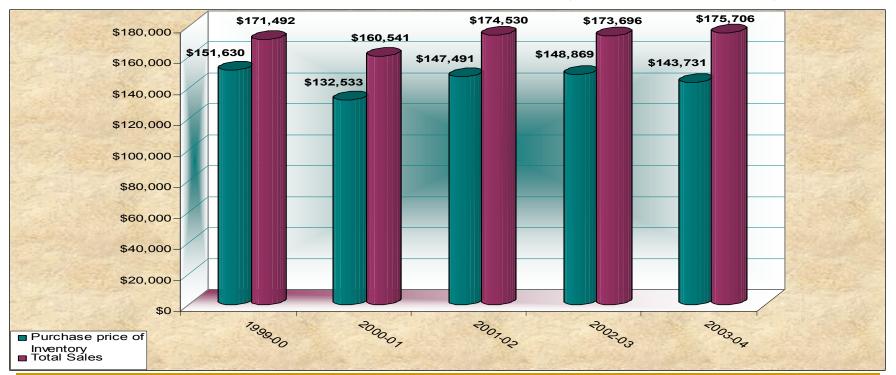

|

3,600

2,500



**Amount** 

85,000

31,000

4,000

6,700

20,506

\$399,479

# **Logan River Golf Course**

Year Ending Inventory 1999-2000 through 2003-04

| Year    | Amount Paid for Inventory | Total Sales | <b>Profit on Sales</b> |
|---------|---------------------------|-------------|------------------------|
| 1999-00 | \$151,630                 | \$171,492   | \$19,862               |
| 2000-01 | \$132,533                 | \$160,541   | \$28,008               |
| 2001-02 | \$147,491                 | \$174,530   | \$27,039               |
| 2002-03 | \$148,869                 | \$173,696   | \$24,827               |
| 2003-04 | \$143,731                 | \$175,706   | \$31,975               |



# SHORT TERM (3 YEARS) MASTER PLAN

\*The following projects have been identified as items that are planned to be completed within a 3-year period

- \* Complete federal wetland permit requirements.
- Complete wetland construction acreage requirements.
- \* Fund clubhouse improvements: electrical upgrades to clubhouse facilities.
- \* Fund range picker storage building.
- Fund landscape improvements in front of Maintenance Shop. (Appendix: G)
- Fund 10' wide sidewalk along Golf Course Road.
- Fund cart replacement program annually, biannually.
- Develop new and maintain existing revenue programs, including concessions, to cover all operating costs and capital.
- Develop a junior golf program plan: purpose, resource development, actions, evaluation, adjustments, re-executions.
- Search gr