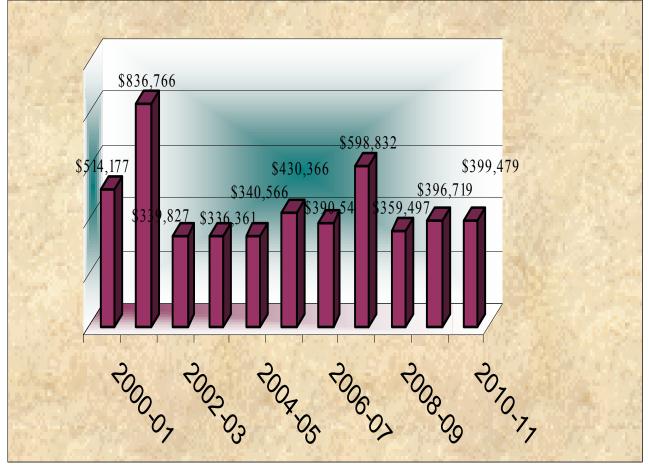

|
| Travel and Training           | 2,800         | Trim Mower                                |               |

400

31,000

7,500

27,500

8,000

3,000

8,500

4,500

27,000

3,500

6,500

30,000

Equipment Operation Supply & Maintenance . . . .

Professional and Technical Services . . . . . . . . .

#### rrim Mower



Purchased in 1995 \* Life Expectancy 5 years

### LOGAN RIVER GOLF COURSE PRO SHOP BUDGET

#### COMPARISONS 2000-01 THROUGH 2010-11

(Figures do not include debt service)

| 2000-01: | \$514,177 |
|----------|-----------|
| 2001-02: | \$386,766 |
| 2002-03: | \$339,827 |
| 2003-04: | \$336,361 |
| 2004-05: | \$340,566 |
| 2005-06: | \$430,366 |
| 2006-07: | \$390,543 |
| 2007-08: | \$598,832 |
| 2008-09: | \$359,497 |
| 2009-10: | \$396,719 |

\$399,479

2010-11:



# PRO SHOP BUDGET 2004-05 PROPOSED BUDGET

| <u>Item</u> <u>A</u>                     | mount  |
|------------------------------------------|--------|
| Permanent Employees                      | 89,982 |
| Vacation                                 | 2,115  |
| Sick Leave                               | 590    |
| Holiday                                  | 1,497  |
| Part-time Employees                      | 42,250 |
| Overtime                                 | 350    |
| Employee Benefits                        | 26,354 |
| Subscriptions & Memberships              | 1,000  |
| Ads & Publications                       | 5,000  |
| Travel and Training                      | 2,000  |
| Office Supplies & Postage                | 4,000  |
| Equipment Operation Supply & Maintenance | 10,000 |