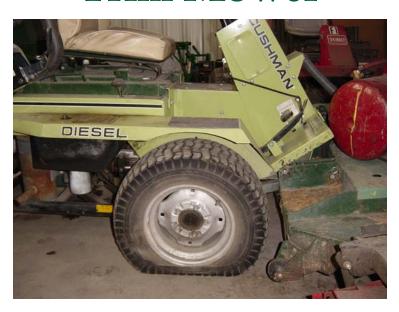

# **Maintenance Shop**

Lacking Equipment Hoists
Fuel storage tanks upgrading and capacity needs
safer concrete enclosed fuel tanks