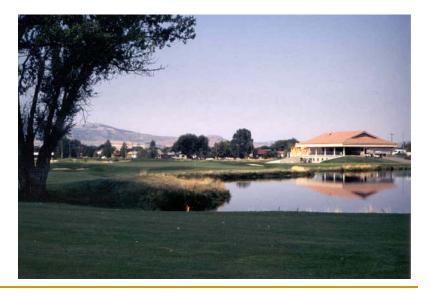

# SITE CHARACTERISTICS

Logan River Golf Course includes approximately 162 acres, containing an 18-hole course, covering 6,500 yards of play, driving range, a clubhouse deck, snack bar, parking, and maintenance facilities. The course also contains seven ponds, a public recreation trail that follows the Logan River that bisects the course, and a unique vegetation and wildlife habitat within a chip shot of U.S. Highway 89-91.

**Existing Conditions** 

The Logan River Golf Course is located partially in a unique riverine wetland environment. Prone to seasonal flooding during the spring snow melt season from the Logan River and the Blacksmith Fork River, Logan River Golf Course operations are at times temporarily impacted. Nevertheless, these seasonal runoffs aide in preserving the ecological balance that is unique to the course. In addition to its surface vegetation, the golf course also maintains several ponds on site that serve the irrigation needs of the course while sustaining freshwater fish. Various bird species and other animal wildlife also frequent the course throughout the year.