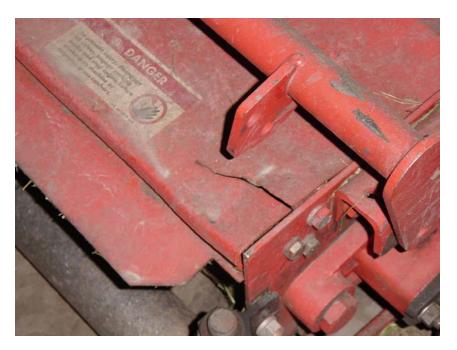

## **Cart Paths**

Need to extend cart paths to prevent damage to course (Appendix: A, B)
Pavement cracking on five holes (Appendix: C, D)