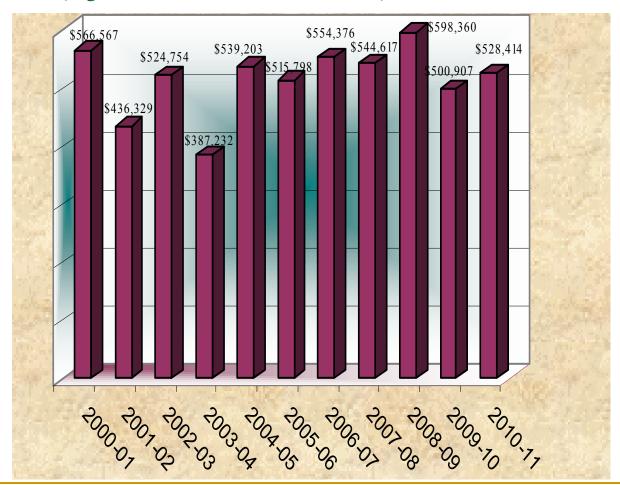

rvice fiscal years. As referenced in the Golf Course Master Plan, FY 2010-2011 will include focusing on rolling stock replacement at 10% of total budget, building and sustaining a facility improvement fund at 10% of total budget. The Golf Course must prepare for future financing of course and facility improvements, develop, implement, and sustain a strong reserve fund.



# LOGAN RIVER GOLF COURSE MAINTENANCE BUDGET

# COMPARISONS 2000-01 THROUGH 2010-11

(Figures do not include debt service)

| 2000-01: | \$566,567 |
|----------|-----------|
| 2001-02: | \$436,329 |
| 2002-03: | \$524,754 |
| 2003-04: | \$387,232 |
| 2004-05: | \$539,203 |
| 2005-06: | \$515,798 |
| 2006-07: | \$554,376 |
| 2007-08: | \$544,617 |
| 2008-09: | \$598,360 |
| 2009-10: | \$500,907 |
| 2010-11: | \$528,414 |



# GOLF COURSE MAINTENANCE BUDGET 2004-05 APPROVED BUDGET

| 200                                      | 04-05 AP      | PROVED BUDGET                             |               |
|------------------------------------------|---------------|-------------------------------------------|---------------|
| <u>Item</u>                              | <b>Amount</b> | <u>Item</u>                               | <b>Amount</b> |
| Permanent Employees                      | 112,516       | Capital Improvements Other Than Buildings |               |
| Vacation                                 | 3,129         | Cart Path Repairs                         | 15,000        |
| Sick Leave                               | 885           | Overhaul Pumps                            | 15,000        |
| Holiday