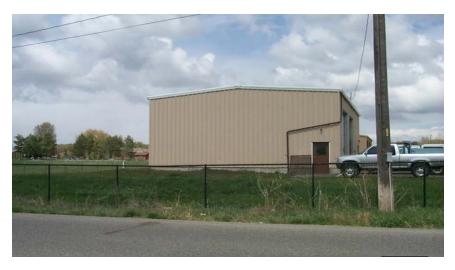

Housed separately from the Clubhouse and located across Golf Course Road is the Maintenance Shop for the course maintenance staff. This facility houses the course equipment, service garage and storage of supplies and equipment. The Maintenance Shop also contains an underground fuel tank, parking for the maintenance staff, and cleanout basins for equipment maintenance. The spaciousness of the Maintenance Shop grounds permits stockpiling soils necessary for the golf course

# **Maintenance Shop**

Lacking Equipment Hoists
Fuel storage tanks upgrading and capacity needs
safer concrete enclosed fuel tanks