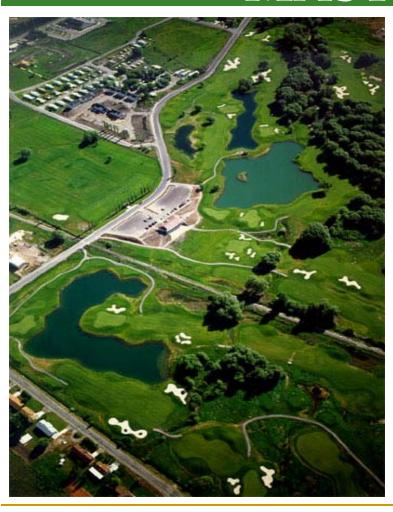

# SITE CHARACTERISTICS

Logan River Golf Course includes approximately 162 acres, containing an 18-hole course, covering 6,500 yards of play, driving range, a clubhouse deck, snack bar, parking, and maintenance facilities. The course also contains seven ponds, a public recreation trail that follows the Logan River that bisects the course, and a unique vegetation and wildlife habitat within a chip shot of U.S. Highway 89-91.

**Existing Conditions** 

The Logan River Golf Course is located partially in a unique riverine wetland environment. Prone to seasonal flooding during the spring snow melt season from the Logan River and the Blacksmith Fork River, Logan River Golf Course operations are at times temporarily impacted. Nevertheless, these seasonal runoffs aide in preserving the ecological balance that is unique to the course. In addition to its surface vegetation, the golf course also maintains several ponds on site that serve the irrigation needs of the course while sustaining freshwater fish. Various bird species and other animal wildlife also frequent the course throughout the year.