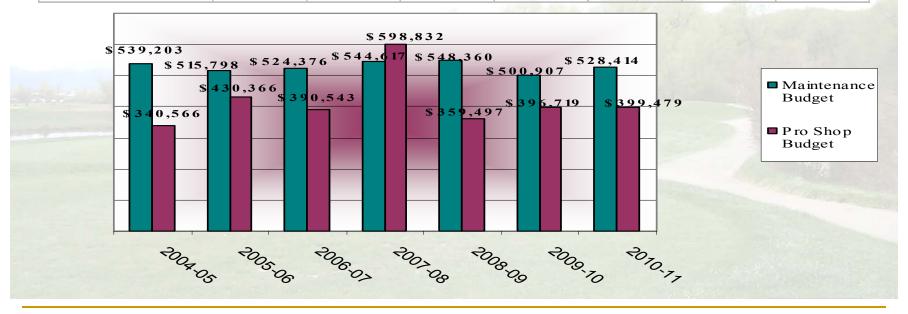

| 2009-10     | <u>2010-11</u> |
|--------------------|----------------|-------------|-------------|-------------|-------------|-------------|----------------|
| Maintenance Budget | 539,203        | 515,798     | 524,376     | 544,617     | 548,360     | 500,907     | 528,414        |
| Pro Shop Budget    | 340,566        | 430,366     | 390,543     | 598,832     | 359,497     | 396,719     | 399,479        |
| Sub-Total          | 879,769        | 946,164     | 914,919     | 1,143,449   | 907,857     | 897,626     | 927,893        |
| Debt Service       | 378,490        | 378,490     | 378,490     | 378,490     | 378,490     | 378,490     | 378,490        |
| Total              | \$1,258,259    | \$1,324,654 | \$1,293,409 | \$1,521,939 | \$1,286,347 | \$1,276,116 | \$1,306,383    |



<sup>\*\*</sup> Rolling Stock Deferred to FY 04-05 Mid-Year Review (January 2005)

# ANNUAL REVENUE PERFORMANCE 1998-99 THROUGH 2003-04

| Revenue Service               | <u>1998-99</u>    | <u>1999-00</u>    | <u>2000-01</u>    | <u>2001-02</u>    | <u>2002-03</u>    | <u>2003-04</u>    |   |
|-------------------------------|-------------------|-------------------|-------------------|-------------------|-------------------|-------------------|---|
| Greens Fees                   | \$ 341,931        | \$382,022         | \$392,274         | \$436,424         | \$451,391         | \$428,267         |   |
| Cart Revenue<br>Driving Range | 119,782<br>67,388 | 138,875<br>74,369 | 143,428<br>73,267 | 149,476<br>71,270 | 153,637<br>69,064 | 144,010<br>66,854 |   |
| Shop Sales