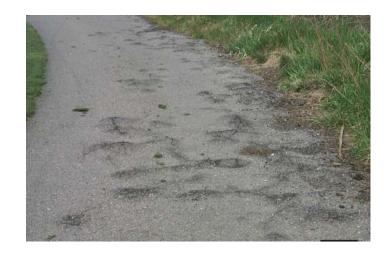

## **Cart Paths**

Need to extend cart paths to prevent damage to course (Appendix: A, B)
Pavement cracking on five holes (Appendix: C, D)