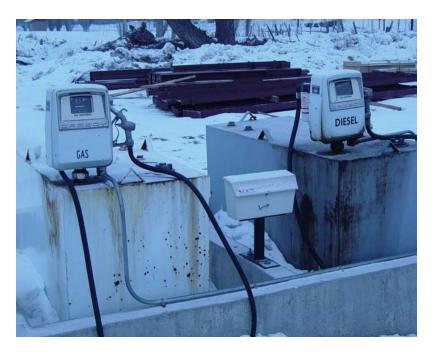

Housed separately from the Clubhouse and located across Golf Course Road is the Maintenance Shop for the course maintenance staff. This facility houses the course equipment, service garage and storage of supplies and equipment. The Maintenance Shop also contains an underground fuel tank, parking for the maintenance staff, and cleanout basins for equipment maintenance. The spaciousness of the Maintenance Shop grounds permits stockpiling soils necessary for the golf course

# **Maintenance Shop**

Lacking Equipment Hoists
Fuel storage tanks upgrading and capacity needs
safer concrete enclosed fuel tanks